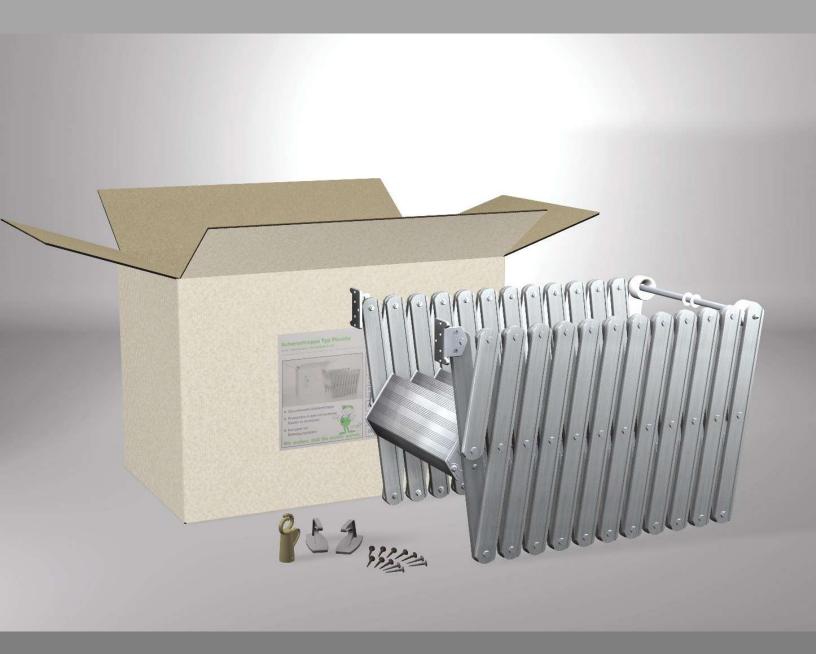

# Piccolo Retractable Loft Ladder...

... for small ceiling openings and in existing hatches

The Piccolo's compact, space-saving design makes it the perfect loft ladder for very small ceiling openings or use in an existing hatch box. It is also available as the Piccolo Premium, featuring a spring mechanism to assist with opening and retracting the loft ladder; making it very easy to operate and improving safety

### Overview

The Piccolo aluminium loft ladder is specially designed for very small ceiling openings or use in an existing hatch box. It is supplied as a ready to fit unit, consisting of a lightweight and durable space-saving retractable aluminium ladder.

#### Standard features

- Retractable (concertina) loft ladder
  - Easy to operate
  - o Compact, space-saving design
- Retractable ladder manufactured from aluminium
  - Lightweight
  - o Strength
  - o Durability
- Load capacity of 150kg per step
- Can be easily installed within an existing hatch box or directly to the ceiling timbers or masonry
- Available in standard hatch sizes for floor-to-ceiling heights between 2000mm and 2900mm
- Can be made-to-order in a range of different widths for ceiling openings as narrow as 370mm (contact us for details)
- Optimal step / tread size for width of ceiling opening
  - o Maximum stair width supplied to fit your opening width
  - Step width of 280mm (for opening widths between 370mm and 419mm) and 330mm (for opening widths 420mm and over)
  - o Step depth from 80mm