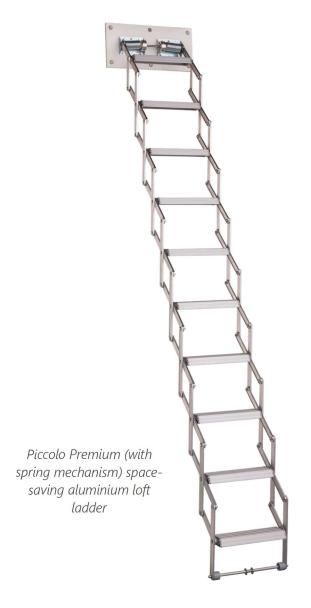

# Piccolo Retractable Loft Ladder...

... for small ceiling openings and in existing hatches

The Piccolo's compact, space-saving design makes it the perfect loft ladder for very small ceiling openings or use in an existing hatch box. It is also available as the Piccolo Premium, featuring a spring mechanism to assist with opening and retracting the loft ladder; making it very easy to operate and improving safety

## Key benefits at a glance

- Space-saving retractable loft ladder for very small ceiling openings.
- Lightweight and durable aluminium ladder.
- Load capacity of 150kg per step.
- Ease of use.
- Available in standard sizes or madeto-order to suit your ceiling opening dimensions.
- Spring mechanism makes operation particularly easy and enhances safety (Piccolo Premium only).

Spring-assisted operation of the retractable ladder (Piccolo Premium)