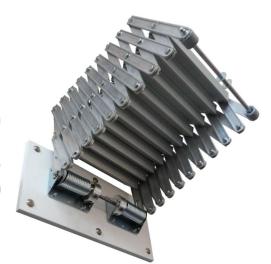

## **Optional Features**

- Can be ordered as the Piccolo Premium loft ladder, with spring-assisted opening and retraction
- Optional hinge mechanism is available to allow the Piccolo loft ladder to be utilised in vertical applications, such as on a mezzanine floor or in a wall hatch (contact us for details)

Spring-assisted operation of the retractable ladder (Piccolo Premium)